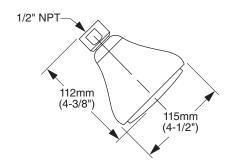

### **GENERAL DESCRIPTION:**

Single function showerhead. Full spray pattern. Brass ball joint. Easy clean spray nozzles. 2.5gpm/9.5L/min. maximum flow rate.