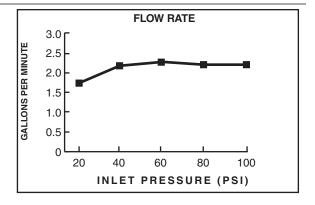

### **GENERAL DESCRIPTION:**

Single function showerhead. Full spray pattern. Brass ball joint. Easy clean spray nozzles. 2.5gpm/9.5L/min. maximum flow rate.